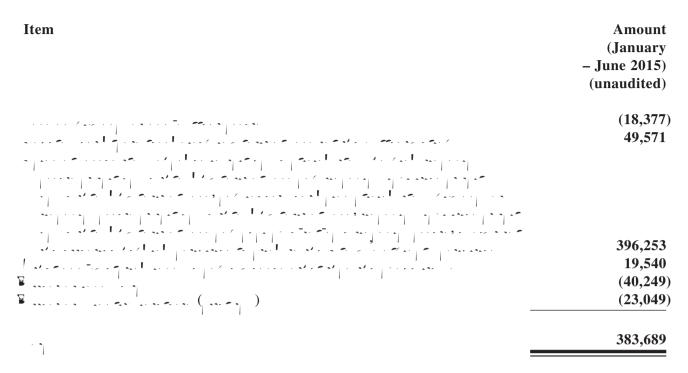

Key financial data with year-on-year changes exceeding 30%

Unit: RMB thousand

|                                       | As at the end<br>of the<br>Reporting<br>Period<br>(30 June<br>2015)<br>(unaudited) | As at the end<br>of the<br>previous<br>year<br>(31 December<br>2014)<br>(audited) | Year-on-year<br>change | Reasons for the items with<br>year-on-year change exceeding 30% |
|---------------------------------------|------------------------------------------------------------------------------------|-----------------------------------------------------------------------------------|------------------------|-----------------------------------------------------------------|
|                                       | 242,877                                                                            | 427,66                                                                            | (43)%                  |                                                                 |
| - /                                   | 3,389,329                                                                          | 5,223,351                                                                         | (35)%                  |                                                                 |
|                                       | 5,563,364                                                                          | 3,44 ,542                                                                         | 61%                    |                                                                 |
| x • • • • • • • • • • • • • • •       | 90,249                                                                             | 41,705                                                                            | 116%                   |                                                                 |
|                                       | 16,658,876                                                                         | 11,23 ,527                                                                        | 4 %                    |                                                                 |
|                                       | 68,255                                                                             | 1 5,7 0                                                                           | (63)%                  |                                                                 |
| · · · · · · · · · · · · · · · · · · · | 878,901                                                                            | 47, 73                                                                            | 1,732%                 |                                                                 |
|                                       | 3,670,297                                                                          | 2,452,511                                                                         | 50%                    |                                                                 |
| ····· · · · · · · · · · · · · · · · · | 458,520                                                                            | 4,455,0 0                                                                         | (0)%                   |                                                                 |
|                                       | 1,981,143                                                                          | ,                                                                                 | ,                      |                                                                 |

|       | The<br>Reporting<br>Period<br>(January to<br>June 2015)<br>(unaudited) | Same period<br>in 2014<br>(January to<br>June 2014)<br>(unaudited) | Year-on-year<br>change | Reasons for the items with<br>year-on-year change exceeding 30% |
|-------|------------------------------------------------------------------------|--------------------------------------------------------------------|------------------------|-----------------------------------------------------------------|
| ····· | 135,530                                                                | 3,2 2                                                              | 4,02 %                 |                                                                 |
|       | 744,983                                                                | 3 ,12                                                              | 1, 54%                 |                                                                 |
|       | 425,068                                                                | (17, 2)                                                            | 2,476%                 |                                                                 |